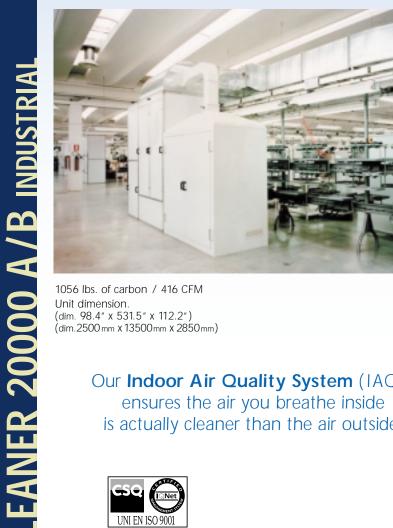

1056 lbs. of carbon / 416 CFM Unit dimension. (dim. 98.4" x 531.5" x 112.2") (dim.2500 mm x 13500 mm x 2850 mm)

Our Indoor Air Quality System (IAQS) ensures the air you breathe inside is actually cleaner than the air outside.

# CLEANER 20000 A/B INDUSTRIAL

# Environmentally purified

The CLEANER 20000 A and B are the biggist ones among our mass production units. These units make use of filters and activated carbon. Purification in working environments for the removal of :